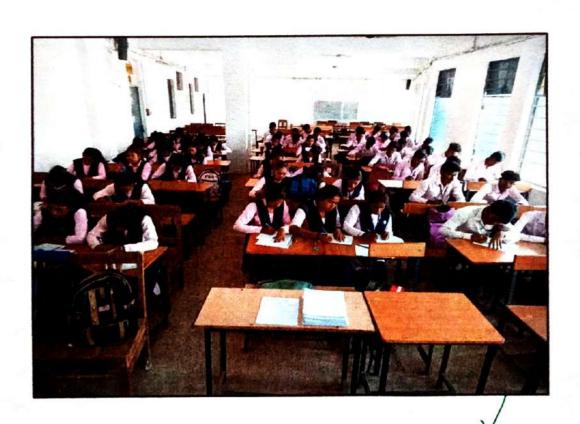

2.5.1 Mechanism of internal assessment is transparent and robust in terms of frequency and mode.

Transparency initiatives at institute level:

There is a standard process of internal examination in the college. According to the academic calendar, a

student has to appear in 4-unit test and 2-terminal examinations, out of seven internal examinations.

The schedule of the internal examination is decided at the beginning of the session, in the form of academic calendar. According to the academic calendar, a teacher have to take unit test, which may be in the form of written test, black-board presentation, power-point presentation, quiz on subject or by other method, which the subject teacher decides.

The marks of unit test are shown in the classrooms and each student can ask about its performance. They

can observe their test copies. Record of obtained mark is written in register. If there is any difference or

discrepancy in their marks, it can immediately be corrected.

Further, the test copy of one student is allowed to interchange for observation to other student, at the time

of distribution of the answer-sheet in the class rooms.

The concerning subject teacher keeps the record of all internal exams, e.g., unit-test, quarterly exams and

model exams, if it is not secret in the university level.

The mark of model-examination is sent to the university, as it is a secret data. Its marks are not shown to

students. The 10% internal mark of each paper in the model examination is sent.

## Some Image of Internal Exam